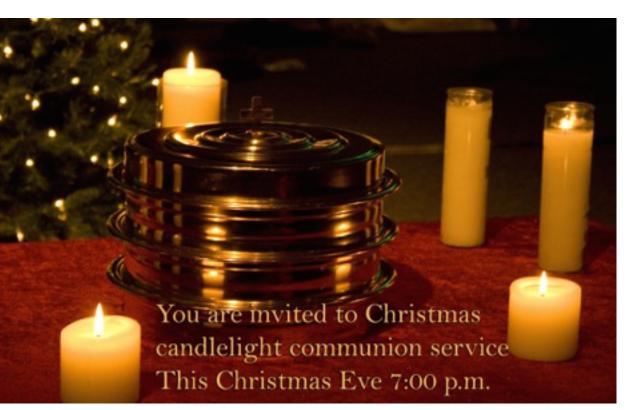

# **Candlelight Communion Service**

# Wednesday, December 24, 2014

On the first three Thursdays of December, we will gather for worship in the sanctuary at 12:05 p.m. to hear from our community Advent speakers and sing "Glory to God!" Following worship we will enjoy a delicious lunch in the Fellowship Hall. On Wednesday night, December 24, we will again gather in the sanctuary at 7:00 p.m. for our Christmas Eve Candlelight Communion worship service. It is my tradition to preach from the second chapter of Luke on Christmas Eve. Somehow the story never gets old! All of the Christmas story characters will gather around the Advent wreath that night as we light the Christ candle and sing "Glory to God!"