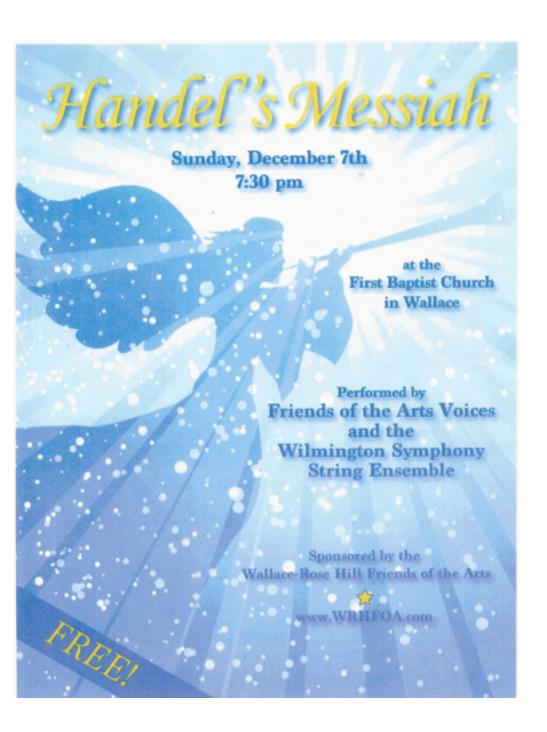

Throughout December we will have numerous opportunities to praise God and say, "Glory to God in the highest heaven!" I invite and encourage you to be in worship on Sunday, December 7 as we celebrate, give thanks for, and retire our blue Presbyterian hymnals which we have used for twenty years and celebrate, welcome, and dedicate our newest Presbyterian hymnal, Glory to God.